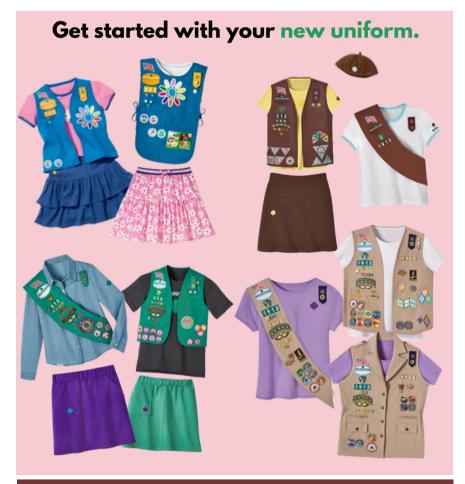

## Core Uniform Checklist

☐ Tunic/Vest/Sash
☐ American Flag
☐ Girl Scout Council ID Set
☐ Troop Numbers
☐ Insignia Tab
☐ World Trefoil Pin
☐ Girl Scout Membership Pin