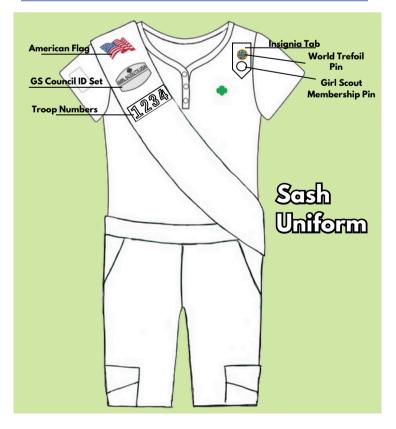

## Core Uniform Checklist

☐ Tunic/Vest/Sash
☐ American Flag
☐ Girl Scout Council ID Set
☐ Troop Numbers
☐ Insignia Tab
☐ World Trefoil Pin
☐ Girl Scout Membership Pin