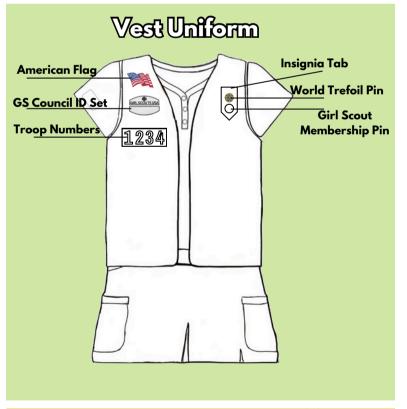

## Core Uniform Checklist

☐ Tunic/Vest/Sash
☐ American Flag
☐ Girl Scout Council ID Set
☐ Troop Numbers
☐ Insignia Tab
☐ World Trefoil Pin
☐ Girl Scout Membership Pin